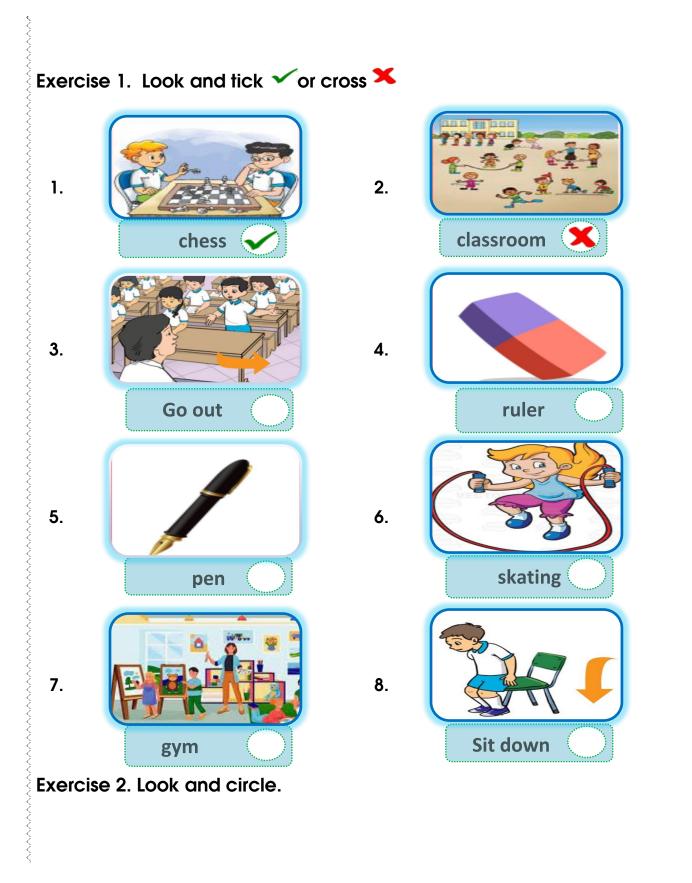

|
| <<br><                   |                    | ·····                      |
| 3.break /plays /         | Quan/ table tennis | s/ time/at/.               |
| ->                       |                    |                            |
| ζ<br>ζ                   |                    |                            |
| 4.break/ do/ tim         | e/ What/ do/ you/  | /at/?                      |
| ->                       |                    |                            |
|                          |                    |                            |
|                          | REVIEW             | 2                          |
|                          |                    |                            |
|                          |                    | 91                         |











| Hello, I'm Quyen. I'm eight years old. I'm in class 3C at Ngo May            |
|------------------------------------------------------------------------------|
| Primary (0) <u>School</u> . My school is large and (1) My class is small but |
| new. This is my desk. It is brown. These (2) my books. They are yellow.      |
| This is my (3) It's pink. These are my pens. They are black (4)              |
| white. This is my rubber. It's orange and white. And this is my (5)          |
| It's blue, green and red. What about you? What (6) are your                  |
| school things?                                                               |

| 0.a.class               | <b>b</b> .School | c.friend     |
|-------------------------|------------------|--------------|
| ]. a.new