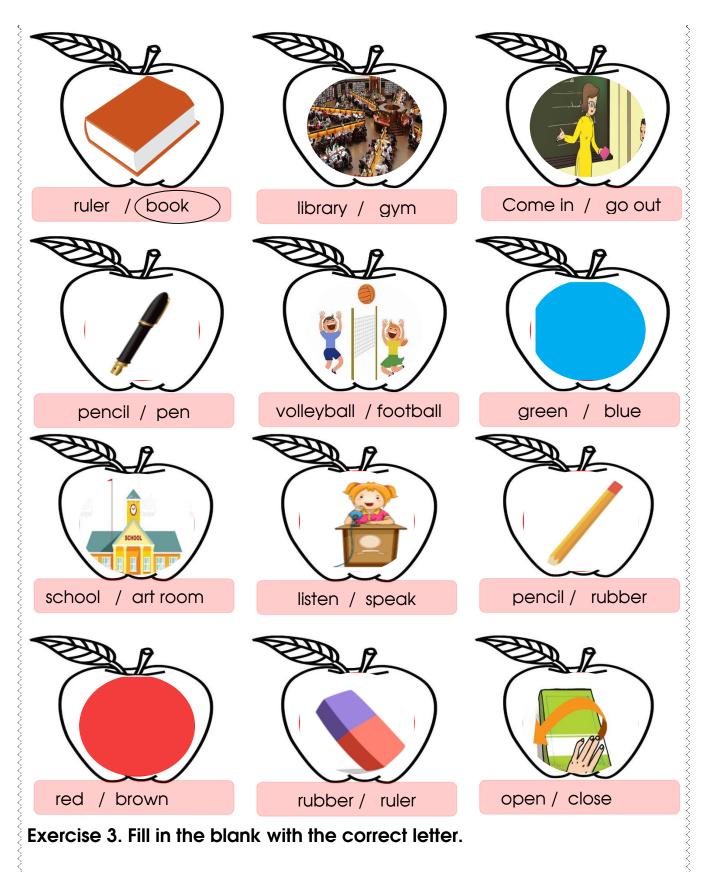

|
| <<br><                   |                    | ·····                      |
| 3.break /plays /         | Quan/ table tennis | s/ time/at/.               |
| ->                       |                    |                            |
| ζ<br>ζ                   |                    |                            |
| 4.break/ do/ tim         | e/ What/ do/ you/  | /at/?                      |
| ->                       |                    |                            |
|                          |                    |                            |
|                          | REVIEW             | 2                          |
|                          |                    |                            |
|                          |                    | 91                         |











| Hello, I'm Quyen. I'm eight years old. I'm in class 3C at Ngo May            |
|------------------------------------------------------------------------------|
| Primary (0) <u>School</u> . My school is large and (1) My class is small but |
| new. This is my desk. It is brown. These (2) my books. They are yellow.      |
| This is my (3) It's pink. These are my pens. They are black (4)              |
| white. This is my rubber. It's orange and white. And this is my (5)          |
| It's blue, green and red. What about you? What (6) are your                  |
| school things?                                                               |

| 0.a.class               | <b>b</b> .School | c.friend     |
|-------------------------|------------------|--------------|
| ]. a.new