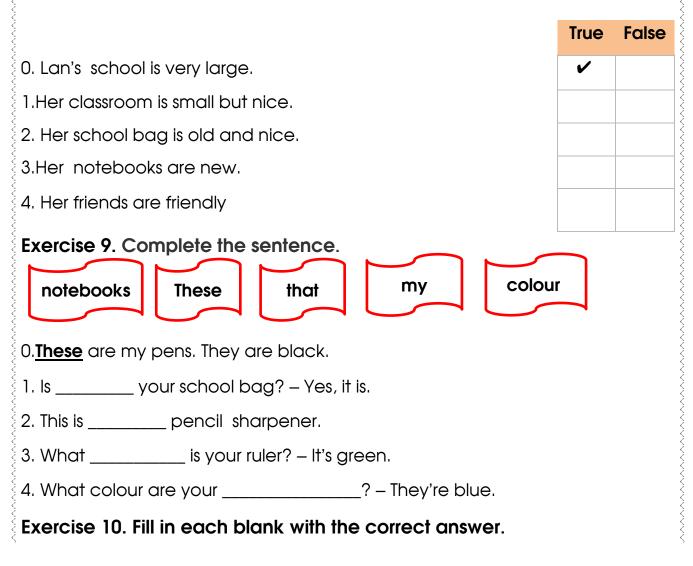

#### **Exercise 8.** Read the passage and tick $\checkmark$ True or False.

Hello! My name is Lan. My school is very large. This is my classroom. It's small but nice. This is my desk and these are my school things. This is my school bag. It's new and nice. These are my notebooks. They are new. Look! Those are my friends, they are friendly.