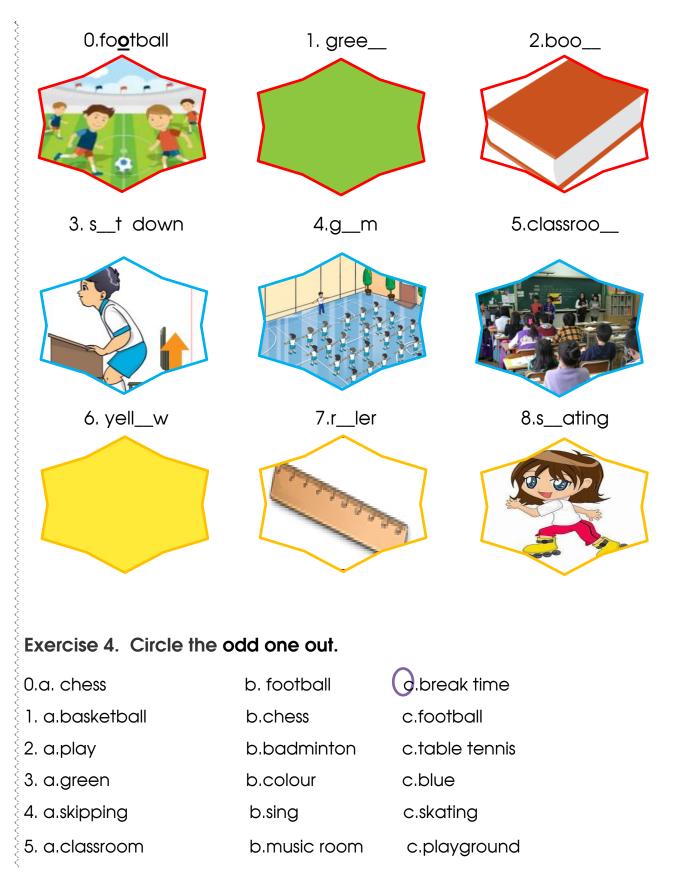

|
| <<br><                   |                    | ·····                      |
| 3.break /plays /         | Quan/ table tennis | s/ time/at/.               |
| ->                       |                    |                            |
| ζ<br>ζ                   |                    |                            |
| 4.break/ do/ tim         | e/ What/ do/ you/  | /at/?                      |
| ->                       |                    |                            |
|                          |                    |                            |
|                          | REVIEW             | 2                          |
|                          |                    |                            |
|                          |                    | 91                         |











| Hello, I'm Quyen. I'm eight years old. I'm in class 3C at Ngo May            |
|------------------------------------------------------------------------------|
| Primary (0) <u>School</u> . My school is large and (1) My class is small but |
| new. This is my desk. It is brown. These (2) my books. They are yellow.      |
| This is my (3) It's pink. These are my pens. They are black (4)              |
| white. This is my rubber. It's orange and white. And this is my (5)          |
| It's blue, green and red. What about you? What (6) are your                  |
| school things?                                                               |

| 0.a.class               | <b>b</b> .School | c.friend     |
|-------------------------|------------------|--------------|
| ]. a.new