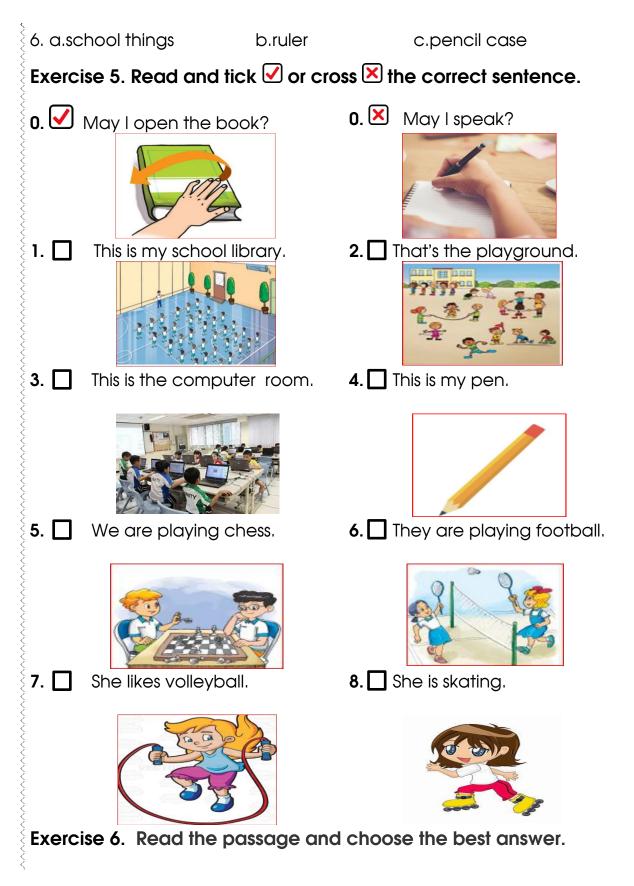

#### Exercise 7. Choose the best answer.

| 0.That is my  | It's large.        |                      |              |
|---------------|--------------------|----------------------|--------------|
| .a.friend     | b. pen             | c school             | d. badminton |
| 1.May I       | _in , Miss Hien?   |                      |              |
| a.come        | b.down             | c.up                 | d.out        |
| 2.ls the      | new? – Yes, it i   | S.                   |              |
| a.basketball  | b.library          | c.tennis             | d.football   |
| 3.What do you | at break           | time?                |              |
| a. does       | b.don't            | c.do                 | d.doing      |
| 4.What        | _ is your school b | ag? – It's white and | d green.     |

Tên GV:....

えくくくくくくくくくくくく

| a.colour   | b.colours          | c.colouring  | d.coloures |
|------------|--------------------|--------------|------------|
| § 5.Do you | _ playing chess? - | - Yes, I do. |            |
| a. likes   | b.liked            | c.like       | d.liking   |